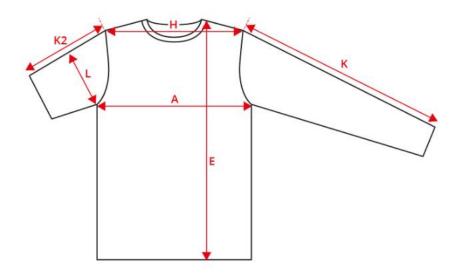

## NO. 0529 **T-shirt Lyocell | women**

| Description (measured in cm)             | XS   | S    | М    | L    | XL   | 2XL  | 3XL  | 4XL  | 5XL  | 6XL  |
|------------------------------------------|------|------|------|------|------|------|------|------|------|------|
| A: ½ Chest width                         | 44   | 47   | 50   | 54   | 58   | 61   | 64   | 68   | 72   | 76   |
| E: Front length from high point shoulder | 65   | 67   | 69   | 71   | 73   | 75   | 77   | 79   | 81   | 83   |
| H: Shoulder to shoulder                  | 39   | 40.5 | 42   | 44   | 46   | 47.5 | 49   | 51   | 53   | 55   |
| K2: Sleeve length - short                | 19   | 20   | 21   | 21.5 | 22   | 22.5 | 23   | 24   | 25   | 26   |
| L: ½ upper arm width                     | 16.5 | 17.5 | 18.5 | 19.5 | 20.5 | 21.5 | 22.5 | 23.5 | 24.5 | 25.5 |

## How to measure

## Tolerance +/- in cm

| Α   | A E H |     | K   | K2 | L |  |
|-----|-------|-----|-----|----|---|--|
| 1.5 | 1.5   | 1.5 | 1.5 | 1  | 1 |  |